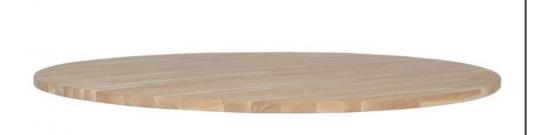

## TABLO TABLE TOP OAK Ø120 [fsc]

FSC www.fsc.org FSC\* C002712

wosod

| Dimensions   | 2,4x120x120 |
|--------------|-------------|
| Material     | oak (bz/s)  |
| Color finish | UNTREATED   |

## Additional description

This round solid untreated oak -FSC certified- tabletop Tablo is from the Dutch brand WOOOD.

Tabletop Tablo is available in different sizes and versions. This tabletop weighs 14.3 kg. This tabletop can be perfectly combined with different legs from the Tablo series of WOOOD, in particular the 2-position leg metal round and square and the 3-position leg oak square.