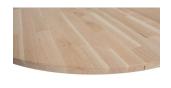

## TABLO TABLE TOP OAK Ø120 [fsc]

FSC www.fsc.org FSC\* C002712

wosod

| Dimensions   | 2,4x120x120 |
|--------------|-------------|
| Material     | oak (bz/s)  |
| Color finish | UNTREATED   |

## Additional description

This round solid untreated oak -FSC certified- tabletop Tablo is from the Dutch brand WOOOD.

Tabletop Tablo is available in different sizes and versions. This tabletop weighs 14.3 kg. This tabletop can be perfectly combined with different legs from the Tablo series of WOOOD, in particular the 2-position leg metal round and square and the 3-position leg oak square.