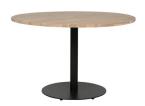

## Additional description

This round solid untreated oak -FSC certified- tabletop Tablo is from the Dutch brand WOOOD.

Tabletop Tablo is available in different sizes and versions. This tabletop weighs 14.3 kg. This tabletop can be perfectly combined with different legs from the Tablo series of WOOOD, in particular the 2-position leg metal round and square and the 3-position leg oak square.

The round and oval Tablo tabletops are pre-drilled to fix the table legs (not the case with the rectangular tabletops). With the pre-drilled tabletops, the drilling pattern to be chosen is indicated.

+31 88 96 66 300 info@deeekhoorn.com www.deeekhoorn.com