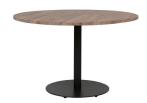

## Additional description

Color finish

This round solid oak -FSC certified- table top Tablo is from the Dutch brand WOOOD. The tabletop is treated with grey oil.

Tabletop Tablo is available in different sizes and versions. This tabletop weighs  $14.3 \, \mathrm{kg}$ . This tabletop can be perfectly combined with different legs from the Tablo series of WOOOD, in particular the 2-position leg metal round and square and the 3-position leg oak square.