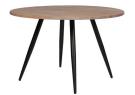

## Additional description

Color finish

This round solid oak -FSC certified- table top Tablo is from the Dutch brand WOOOD. The tabletop is treated with grey oil.

Tabletop Tablo is available in different sizes and versions. This tabletop weighs  $14.3 \, \mathrm{kg}$ . This tabletop can be perfectly combined with different legs from the Tablo series of WOOOD, in particular the 2-position leg metal round and square and the 3-position leg oak square.