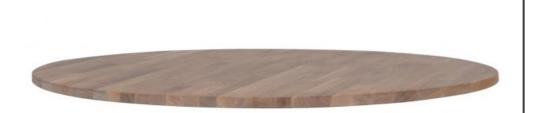

## TABLO TABLE TOP OAK Ø120 OIL GREY [fsc]

FSC www.fsc.org
FSC\* C002712

The mark of responsible forestry

| EAN        | 8714713098934 |
|------------|---------------|
| Dimensions | 2,4x120x120   |
| Material   | oak (bz/s)    |

## Additional description

Color finish

This round solid oak -FSC certified- table top Tablo is from the Dutch brand WOOOD. The tabletop is treated with grey oil.

Tabletop Tablo is available in different sizes and versions. This tabletop weighs  $14.3 \, \mathrm{kg}$ . This tabletop can be perfectly combined with different legs from the Tablo series of WOOOD, in particular the 2-position leg metal round and square and the 3-position leg oak square.