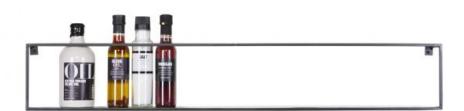

## MEERT WALL SHELF 100CM

| EAN               | 8714713057887 |
|-------------------|---------------|
| Dimensions        | 16x100x8      |
| Material          | Metal         |
| Color finish      | black         |
| Packages          | 1             |
| Country of origin | CN            |

## Additional description

It's simple, but it's so much fun! This metal wall rack gives you a sturdy place on the wall for all your photos, postcards and other showpieces. It is nice to hang several of these shelves on top of each other and/or to combine them with other wall shelves. Create your own collection for the wall. This gives your interior a unique atmosphere of its own....