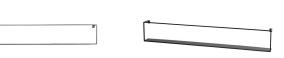

## MEERT WALL SHELF 100CM

| EAN               | 8714713057887 |
|-------------------|---------------|
| Dimensions        | 16x100x8      |
| Material          | Metal         |
| Color finish      | black         |
| Packages          | 1             |
| Country of origin | CN            |

## Additional description

It's simple, but it's so much fun! This metal wall rack gives you a sturdy place on the wall for all your photos, postcards and other showpieces. It is nice to hang several of these shelves on top of each other and/or to combine them with other wall shelves. Create your own collection for the wall. This gives your interior a unique atmosphere of its own....