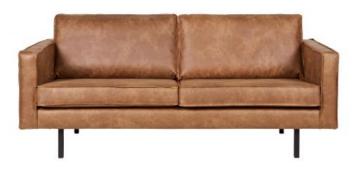

## RODEO SOFA 2,5-SEATER COGNAC

| Color finish      | cognac |
|-------------------|--------|
| Packages          | 1      |
| Country of origin | PL     |

## Additional description

The Rodeo series of seats by the Dutch brand BePureHome is modern, tough and contemporary. This 2.5-seater sofa is generous, offers plenty of seating space and features a tough fabric Recycle leather. The slim frame and the loose cushions show the sofa subtly in the living room. The loose cushions are not reversible. The legs are made of metal with a black finish. The seat height is 45 cm, the seat depth is 60 cm, the seat width is 166 cm, the backrest is 49 cm high. The width of the armrests is 12 cm and the height of the armrests is 68 cm.