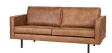

## RODEO SOFA 2,5-SEATER COGNAC

| Color finish      | cognac |
|-------------------|--------|
| Packages          | 1      |
| Country of origin | PL     |

## Additional description

The Rodeo series of seats by the Dutch brand BePureHome is modern, tough and contemporary. This 2.5-seater sofa is generous, offers plenty of seating space and features a tough fabric Recycle leather. The slim frame and the loose cushions show the sofa subtly in the living room. The loose cushions are not reversible. The legs are made of metal with a black finish. The seat height is 45 cm, the seat depth is 60 cm, the seat width is 166 cm, the backrest is 49 cm high. The width of the armrests is 12 cm and the height of the armrests is 68 cm.