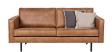

## RODEO SOFA 2,5-SEATER COGNAC

| Color finish      | cognac |
|-------------------|--------|
| Packages          | 1      |
| Country of origin | PL     |

## Additional description

The Rodeo series of seats by the Dutch brand BePureHome is modern, tough and contemporary. This 2.5-seater sofa is generous, offers plenty of seating space and features a tough fabric Recycle leather. The slim frame and the loose cushions show the sofa subtly in the living room. The loose cushions are not reversible. The legs are made of metal with a black finish. The seat height is 45 cm, the seat depth is 60 cm, the seat width is 166 cm, the backrest is 49 cm high. The width of the armrests is 12 cm and the height of the armrests is 68 cm.